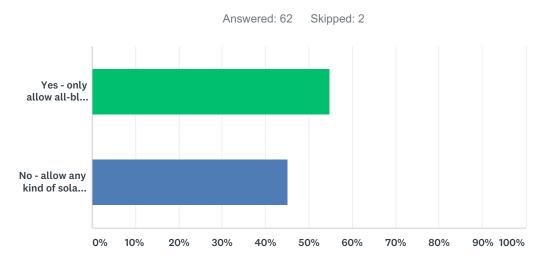

Breuckman noted that solar system costs have dropped significantly in recent years. Residents can now see a return on their investment in six or seven years. As a result, interest in installing residential solar systems has increased. The current ordinance does not allow the installation of solar panels on any structure if it is visible from the street. Most streets run east and west which means that, under the current ordinance, nearly half the households are prohibited from installing solar energy systems. Newer solar panels are more monochrome and less reflective than older systems. Breuckman commented that the installation of solar panels does not permanently alter the historic nature of the structure and can be removed without damage. The ordinance amendment would allow monochrome roof installation on the street side of structures. Ground installation would have to comply with the ordinances regarding accessory buildings which would limit installation to covering a maximum of 40% of the rear yard only. Installing a Tesla roof would also be allowed but they are still prohibitively expensive. Scott discussed the fact that there would also need to be a converter box installed on the side of the house which would likely be where the other utility boxes are currently located. A survey was conducted earlier in the year and approximately 60% of the responses were in favor of the amendment.