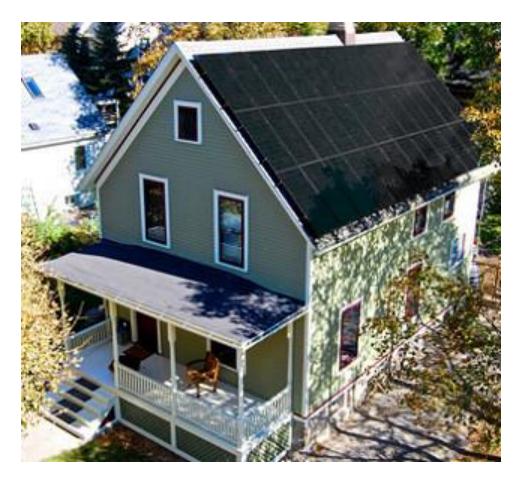

Commissioner Perry reported on the Planning Commission/DDA. The Commission had two public hearings. The first was regarding allowing the Sunoco gas station to sell beer and wine. That proposal was approved and will be on the January agenda. The second was regarding allowing solar panels on the street side of houses. That proposal was forwarded to the City Commission which will hold a public hearing at the January 9th meeting. The next meeting is January 22nd at 7:00 p.m.

Breuckman noted that solar system costs have dropped significantly in recent years. Residents can now see a return on their investment in six or seven years. As a result, interest in installing residential solar systems has increased. The current ordinance does not allow the installation of solar panels on any structure if it is visible from the street. Most streets run east and west which means that, under the current ordinance, nearly half the households are prohibited from installing solar energy systems. Newer solar panels are more monochrome and less reflective than older systems. Breuckman commented that the installation of solar panels does not permanently alter the historic nature of the structure and can be removed without damage. The ordinance amendment would allow monochrome roof installation on the street side of structures. Ground installation would have to comply with the ordinances regarding accessory buildings which would limit installation to covering a maximum of 40% of the rear yard only. Installing a Tesla roof would also be allowed but they are still prohibitively expensive. Scott discussed the fact that there would also need to be a converter box installed on the side of the house which would likely be where the other utility boxes are currently located. A survey was conducted earlier in the year and approximately 60% of the responses were in favor of the amendment.