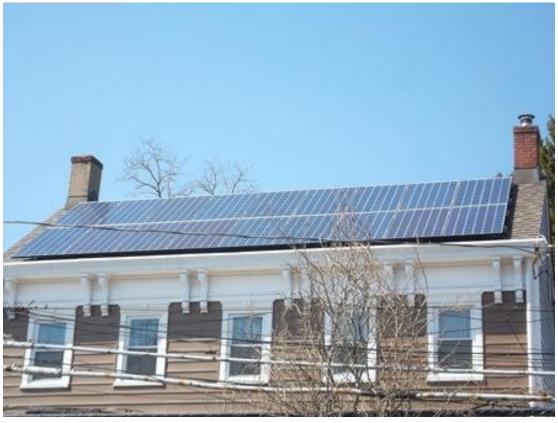

Commissioner Perry reported on the Planning Commission/DDA. The Commission had two public hearings. The first was regarding allowing the Sunoco gas station to sell beer and wine. That proposal was approved and will be on the January agenda. The second was regarding allowing solar panels on the street side of houses. That proposal was forwarded to the City Commission which will hold a public hearing at the January 9th meeting. The next meeting is January 22nd at 7:00 p.m.

Breuckman noted that solar system costs have dropped significantly in recent years. Residents can now see a return on their investment in six or seven years. As a result, interest in installing residential solar systems has increased. The current ordinance does not allow the installation of solar panels on any structure if it is visible from the street. Most streets run east and west which means that, under the current ordinance, nearly half the households are prohibited from installing solar energy systems. Newer solar panels are more monochrome and less reflective than older systems. Breuckman commented that the installation of solar panels does not permanently alter the historic nature of the structure and can be removed without damage. The ordinance amendment would allow monochrome roof installation on the street side of structures. Ground installation would have to comply with the ordinances regarding accessory buildings which would limit installation to covering a maximum of 40% of the rear yard only. Installing a Tesla roof would also be allowed but they are still prohibitively expensive. Scott discussed the fact that there would also need to be a converter box installed on the side of the house which would likely be where the other utility boxes are currently located. A survey was conducted earlier in the year and approximately 60% of the responses were in favor of the amendment.