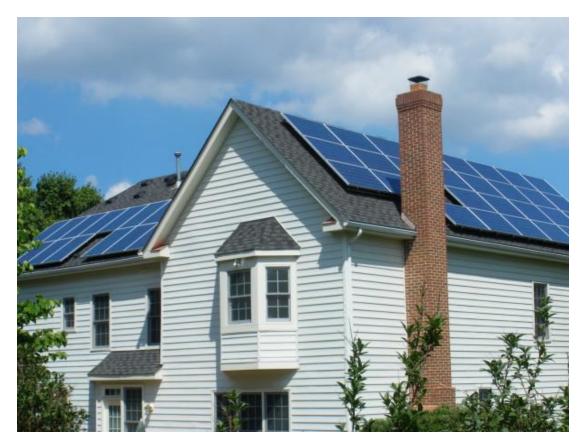

Commissioner Perry reported on the Planning Commission/DDA. The Commission had two public hearings. The first was regarding allowing the Sunoco gas station to sell beer and wine. That proposal was approved and will be on the January agenda. The second was regarding allowing solar panels on the street side of houses. That proposal was forwarded to the City Commission which will hold a public hearing at the January 9th meeting. The next meeting is January 22nd at 7:00 p.m.

Breuckman noted that solar system costs have dropped significantly in recent years. Residents can now see a return on their investment in six or seven years. As a result, interest in installing residential solar systems has increased. The current ordinance does not allow the installation of solar panels on any structure if it is visible from the street. Most streets run east and west which means that, under the current ordinance, nearly half the households are prohibited from installing solar energy systems. Newer solar panels are more monochrome and less reflective than older systems. Breuckman commented that the installation of solar panels does not permanently alter the historic nature of the structure and can be removed without damage. The ordinance amendment would allow monochrome roof installation on the street side of structures. Ground installation would have to comply with the ordinances regarding accessory buildings which would limit installation to covering a maximum of 40% of the rear yard only. Installing a Tesla roof would also be allowed but they are still prohibitively expensive. Scott discussed the fact that there would also need to be a converter box installed on the side of the house which would likely be where the other utility boxes are currently located. A survey was conducted earlier in the year and approximately 60% of the responses were in favor of the amendment.