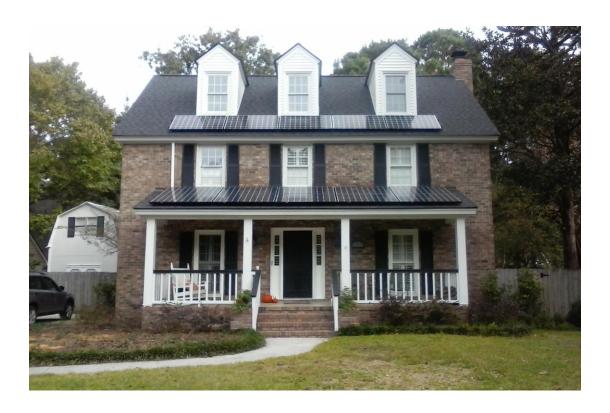

# 9. Ordinance to amend Chapter 82, Zoning, of the Pleasant Ridge City Code, Section 82.204, Solar Panels:

- a. **Public Hearing** Solicitation of public comments on an Ordinance to amend Chapter 82, Zoning, of the Pleasant Ridge City Code, Section 82.204, Solar Panels.
- b. Ordinance to amend Chapter 82, Zoning, of the Pleasant Ridge City Code, Section 82.204, Solar Panels.

Commissioner Perry reported on the Planning Commission/DDA. The Commission had two public hearings. The first was regarding allowing the Sunoco gas station to sell beer and wine. That proposal was approved and will be on the January agenda. The second was regarding allowing solar panels on the street side of houses. That proposal was forwarded to the City Commission which will hold a public hearing at the January 9th meeting. The next meeting is January 22nd at 7:00 p.m.

Breuckman noted that solar system costs have dropped significantly in recent years. Residents can now see a return on their investment in six or seven years. As a result, interest in installing residential solar systems has increased. The current ordinance does not allow the installation of solar panels on any structure if it is visible from the street. Most streets run east and west which means that, under the current ordinance, nearly half the households are prohibited from installing solar energy systems. Newer solar panels are more monochrome and less reflective than older systems. Breuckman commented that the installation of solar panels does not permanently alter the historic nature of the structure and can be removed without damage. The ordinance amendment would allow monochrome roof installation on the street side of structures. Ground installation would have to comply with the ordinances regarding accessory buildings which would limit installation to covering a maximum of 40% of the rear yard only. Installing a Tesla roof would also be allowed but they are still prohibitively expensive. Scott discussed the fact that there would also need to be a converter box installed on the side of the house which would likely be where the other utility boxes are currently located. A survey was conducted earlier in the year and approximately 60% of the responses were in favor of the amendment.