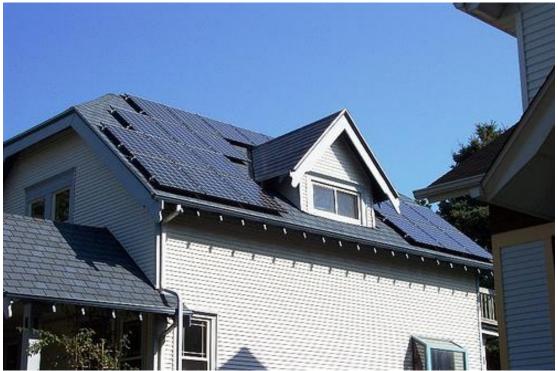

Commissioner Perry reported on the Planning Commission/DDA. The Commission had two public hearings. The first was regarding allowing the Sunoco gas station to sell beer and wine. That proposal was approved and will be on the January agenda. The second was regarding allowing solar panels on the street side of houses. That proposal was forwarded to the City Commission which will hold a public hearing at the January 9th meeting. The next meeting is January 22nd at 7:00 p.m.

Breuckman noted that solar system costs have dropped significantly in recent years. Residents can now see a return on their investment in six or seven years. As a result, interest in installing residential solar systems has increased. The current ordinance does not allow the installation of solar panels on any structure if it is visible from the street. Most streets run east and west which means that, under the current ordinance, nearly half the households are prohibited from installing solar energy systems. Newer solar panels are more monochrome and less reflective than older systems. Breuckman commented that the installation of solar panels does not permanently alter the historic nature of the structure and can be removed without damage. The ordinance amendment would allow monochrome roof installation on the street side of structures. Ground installation would have to comply with the ordinances regarding accessory buildings which would limit installation to covering a maximum of 40% of the rear yard only. Installing a Tesla roof would also be allowed but they are still prohibitively expensive. Scott discussed the fact that there would also need to be a converter box installed on the side of the house which would likely be where the other utility boxes are currently located. A survey was conducted earlier in the year and approximately 60% of the responses were in favor of the amendment.