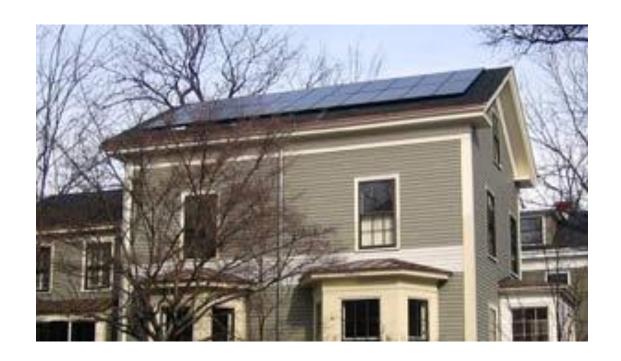

# 9. Ordinance to amend Chapter 82, Zoning, of the Pleasant Ridge City Code, Section 82.204, Solar Panels:

- a. **Public Hearing** Solicitation of public comments on an Ordinance to amend Chapter 82, Zoning, of the Pleasant Ridge City Code, Section 82.204, Solar Panels.
- b. Ordinance to amend Chapter 82, Zoning, of the Pleasant Ridge City Code, Section 82.204, Solar Panels.

Commissioner Perry reported on the Planning Commission/DDA. The Commission had two public hearings. The first was regarding allowing the Sunoco gas station to sell beer and wine. That proposal was approved and will be on the January agenda. The second was regarding allowing solar panels on the street side of houses. That proposal was forwarded to the City Commission which will hold a public hearing at the January 9th meeting. The next meeting is January 22nd at 7:00 p.m.

Breuckman noted that solar system costs have dropped significantly in recent years. Residents can now see a return on their investment in six or seven years. As a result, interest in installing residential solar systems has increased. The current ordinance does not allow the installation of solar panels on any structure if it is visible from the street. Most streets run east and west which means that, under the current ordinance, nearly half the households are prohibited from installing solar energy systems. Newer solar panels are more monochrome and less reflective than older systems. Breuckman commented that the installation of solar panels does not permanently alter the historic nature of the structure and can be removed without damage. The ordinance amendment would allow monochrome roof installation on the street side of structures. Ground installation would have to comply with the ordinances regarding accessory buildings which would limit installation to covering a maximum of 40% of the rear yard only. Installing a Tesla roof would also be allowed but they are still prohibitively expensive. Scott discussed the fact that there would also need to be a converter box installed on the side of the house which would likely be where the other utility boxes are currently located. A survey was conducted earlier in the year and approximately 60% of the responses were in favor of the amendment.