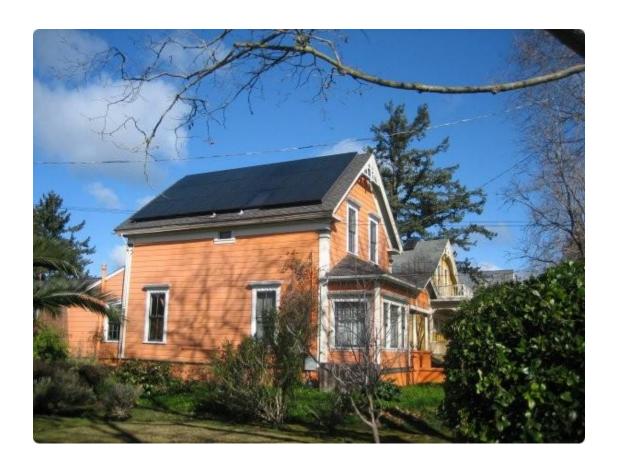

Breuckman noted that solar system costs have dropped significantly in recent years. Residents can now see a return on their investment in six or seven years. As a result, interest in installing residential solar systems has increased. The current ordinance does not allow the installation of solar panels on any structure if it is visible from the street. Most streets run east and west which means that, under the current ordinance, nearly half the households are prohibited from installing solar energy systems. Newer solar panels are more monochrome and less reflective than older systems. Breuckman commented that the installation of solar panels does not permanently alter the historic nature of the structure and can be removed without damage. The ordinance amendment would allow monochrome roof installation on the street side of structures. Ground installation would have to comply with the ordinances regarding accessory buildings which would limit installation to covering a maximum of 40% of the rear yard only. Installing a Tesla roof would also be allowed but they are still prohibitively expensive. Scott discussed the fact that there would also need to be a converter box installed on the side of the house which would likely be where the other utility boxes are currently located. A survey was conducted earlier in the year and approximately 60% of the responses were in favor of the amendment.