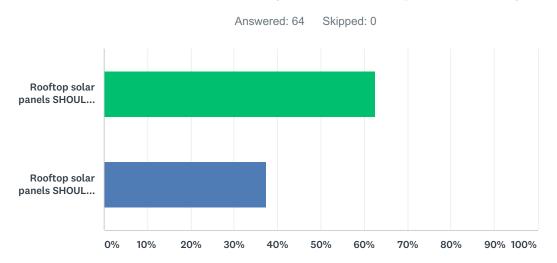

Breuckman noted that solar system costs have dropped significantly in recent years. Residents can now see a return on their investment in six or seven years. As a result, interest in installing residential solar systems has increased. The current ordinance does not allow the installation of solar panels on any structure if it is visible from the street. Most streets run east and west which means that, under the current ordinance, nearly half the households are prohibited from installing solar energy systems. Newer solar panels are more monochrome and less reflective than older systems. Breuckman commented that the installation of solar panels does not permanently alter the historic nature of the structure and can be removed without damage. The ordinance amendment would allow monochrome roof installation on the street side of structures. Ground installation would have to comply with the ordinances regarding accessory buildings which would limit installation to covering a maximum of 40% of the rear yard only. Installing a Tesla roof would also be allowed but they are still prohibitively expensive. Scott discussed the fact that there would also need to be a converter box installed on the side of the house which would likely be where the other utility boxes are currently located. A survey was conducted earlier in the year and approximately 60% of the responses were in favor of the amendment.