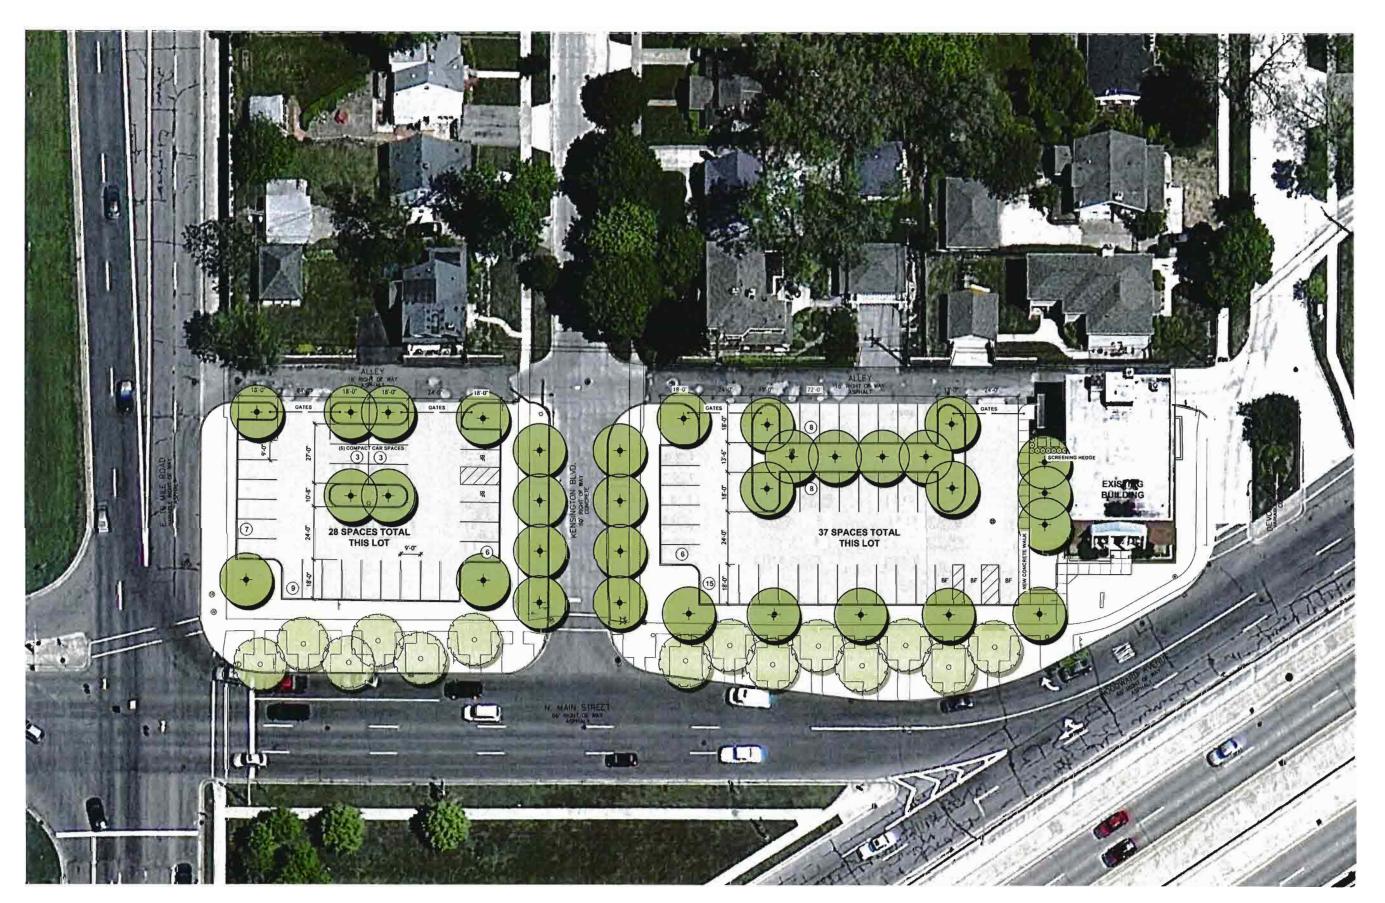

Staff has also been meeting with the recent purchasers of the former MBS Building, Charles Dunlap and Lee Hart. Charles and Lee are local residents who will owners and occupants of the building. They plan on using the building as it exists, making substantial improvements to both the interior of the building and the site. Part of their improvement plan is to reconstruct their parking lots per their plan, which is also attached to this memo. Their proposed design would be a significant upgrade over existing conditions. No site plan approval or other Planning Commission approval is required for their proposed site activities.

Given the condition of the alleys between the 696 Service Drive and Devonshire, and the fact that the new owners of the MBS building will be making significant improvements to their site, staff is proposing that the DDA do the 696 to Devonshire alleys this year. The first step is for the DDA to authorize and expenditure for the City Engineer to begin developing the construction drawings for the project.

HART-DUNLAP **ENTERPRISES, LLC** 

HART-DUNLAP ENTERPRISES/ **AMERIPRISE FINANCIAL** 

PLEASANT RIDGE, MICHIGAN

SHEET

SITE PLAN

PRELIMINARY DATE

2014/07/07 CLIENT

ISSUE DATE

REVISION DATE

SITE PLAN

NORTH

SCALE 1" = 20'

SHEET NUMBER